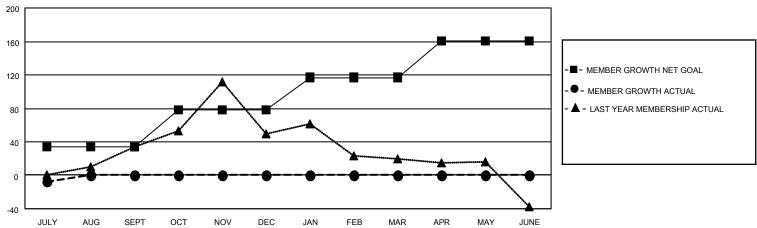

## GMT MONTHLY MEMBERSHIP PROGRESS REPORT

REPORT Results as of: 7/31/2024

Multiple District 43

**LOCATION: KENTUCKY** 

GMT CA 1

|               | Club          | s           |               | Members RESULTS FOR 2024-2025 |                         |                         |                                                   |  |
|---------------|---------------|-------------|---------------|-------------------------------|-------------------------|-------------------------|---------------------------------------------------|--|
|               | RESULTS FOR   | R 2024-2025 |               |                               |                         |                         |                                                   |  |
| QUARTER       | NEW CLUB GOAL | NEW CLUBS   | DROPPED CLUBS | QUARTER ME                    | MBER GROWTH NET<br>GOAL | MEMBER GROWTH<br>ACTUAL | DROPPED<br>MEMBERS ACTUA<br>(including transfers) |  |
| JULY/AUG/SEPT | 0             | 0           | 1             | JULY/AUG/SEPT                 | 34                      | 25                      | 31                                                |  |
| OCT/NOV/DEC   | 1             | 0           | 0             | OCT/NOV/DEC                   | 44                      | 0                       | 0                                                 |  |
| JAN/FEB/MAR   | 0             | 0           | 0             | JAN/FEB/MAR                   | 39                      | 0                       | 0                                                 |  |
| APR/MAY/JUNE  | 1             | 0           | 0             | APR/MAY/JUNE                  | 44                      | 0                       | 0                                                 |  |

## GOALS AND ACTUAL MEMBERS CUMULATIVE

| DROPPED CLUBS: 1 |    | 13 CLUBS OF 139 ADDED 1 OR MORE<br>NEW MEMBERS | GENDER DISTRIBUTION  MALE 2,313 (63.51%) |                |     |
|------------------|----|------------------------------------------------|------------------------------------------|----------------|-----|
| DROPPED MEMBERS  |    |                                                | FEMALE                                   | 1,329 (36.49%) |     |
| DECEASED         | 1  | CLICK HERE FOR CUMULATIVE                      | TOTAL FAMILY UNIT MEMBERS                |                | 738 |
| CLUB CANCELLED 5 |    | MEMBERSHIP DATA                                |                                          |                | 204 |
| OTHER            | 25 |                                                | FAMILY MEMBERS PAYING HALF DUES          |                | 384 |
| TOTAL            | 31 |                                                |                                          |                |     |