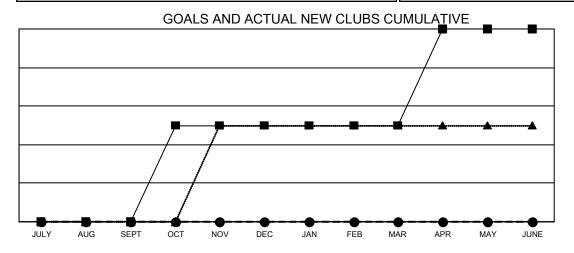

## GMT MONTHLY MEMBERSHIP PROGRESS REPORT

REPORT Results as of: 7/31/2024

Multiple District 43

**LOCATION: KENTUCKY** 

GMT CA 1

|               | Club          | s           |               | Members RESULTS FOR 2024-2025 |                         |                         |                                                   |  |
|---------------|---------------|-------------|---------------|-------------------------------|-------------------------|-------------------------|---------------------------------------------------|--|
|               | RESULTS FOR   | R 2024-2025 |               |                               |                         |                         |                                                   |  |
| QUARTER       | NEW CLUB GOAL | NEW CLUBS   | DROPPED CLUBS | QUARTER ME                    | MBER GROWTH NET<br>GOAL | MEMBER GROWTH<br>ACTUAL | DROPPED<br>MEMBERS ACTUA<br>(including transfers) |  |
| JULY/AUG/SEPT | 0             | 0           | 1             | JULY/AUG/SEPT                 | 34                      | 25                      | 31                                                |  |
| OCT/NOV/DEC   | 1             | 0           | 0             | OCT/NOV/DEC                   | 44                      | 0                       | 0                                                 |  |
| JAN/FEB/MAR   | 0             | 0           | 0             | JAN/FEB/MAR                   | 39                      | 0                       | 0                                                 |  |
| APR/MAY/JUNE  | 1             | 0           | 0             | APR/MAY/JUNE                  | 44                      | 0                       | 0                                                 |  |

- CURRENT YEAR GOALS FOR NEW CLUBS

- ● - CURRENT YEAR ACTUAL NEW CLUBS

▲ - LAST YEAR ACTUAL NEW CLUBS